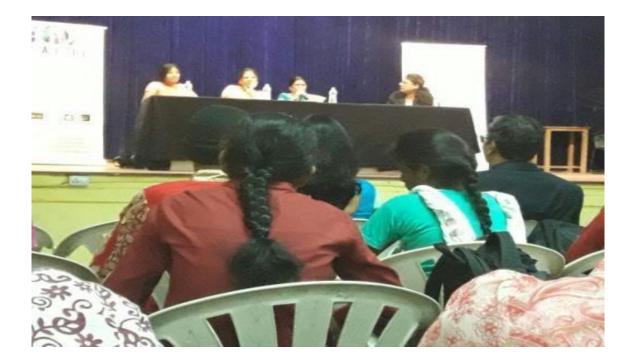

#### DISCUSSION ON WOMEN EMPOWERMENT

The S-Cube channel and Radio Jackie have organized a discussion programme on Women Empowerment at Government Degree College for Women, Begumpet, Hyderabad on September 7<sup>th</sup> 2017. Fifty students participated in the programme. Dr.P.Rajani, Principal; V.V.Mallika, Women Empowerment Cell Coordinator, Smt. Rama Lakshmi, student union coordinator participated in the discussion. The programme will be telecasted and will be uploaded in youtube.