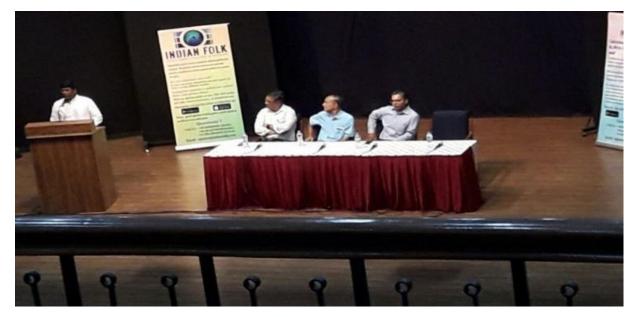

# PANEL DISCUSSION ON THE TOPIC ON "SWACHH BHARATH – I WILL NOT LITTER AGAIN"

Thirty Students of Government Degree College for Women, Begumpet, Hyderabad have participated in the panel Discussion on the topic "Swatch Bharath; I will not litter Again ", on 6<sup>th</sup> July, 2017 Bharatiya Vidhya bhavan. Basheerbagh from 11.00 a.m to 1.00 p.m Indian folk, an NGO organized this programme.