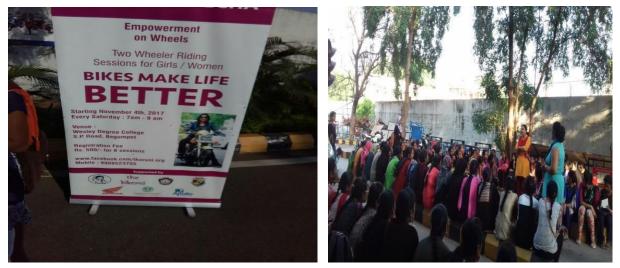

| Sarjam Bhargavi                                                               | B.A (H.EP)                                                                | Bharge                       |
| PRINC<br>Gort. Degree Col<br>Begumpet, 1          | lege for Women                                                                    |                                                                               |                                                                           |                              |

# **TWO-WHEELER PROGRAMME**

Free two wheeler driving classes for the students was organized by Tharuni, an NGO Organization. It's an Eight week training programme. Initially students were given guidelines about safety measures and self defense during accidents.



|                                                                                                                 | No. of Concession, Name     |                                     |                    |                      |
|-----------------------------------------------------------------------------------------------------------------|-----------------------------|-------------------------------------|--------------------|----------------------|
|                                                                                                                 |                             |                                     |                    |                      |
| WEC 4