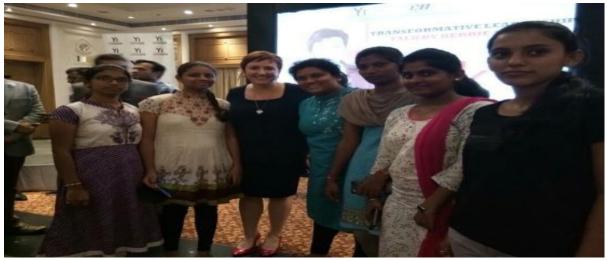

#### **'CONNECTING WITH PEOPLE'**

Yi Yuva has organized a lecture on 'Connecting with People' at ITC Kakatiya on 12.08.2017. The Resource Person was Ms. Kerrie Phipps . She is a renowned speaker/ writer from Australia she is the author of the book " Do Talk to Strangers" Ten students from GDCW, Begumpet Participated in the Lecture.