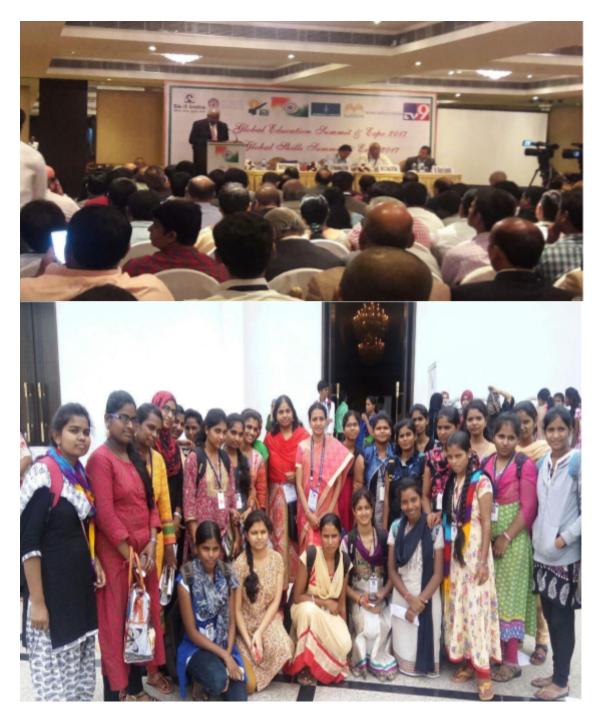

#### **'CONNECTING WITH PEOPLE'**

Yi Yuva has organized a lecture on 'Connecting with People' at ITC Kakatiya on 12.08.2017. The Resource Person was Ms. Kerrie Phipps . She is a renowned speaker/ writer from Australia she is the author of the book " Do Talk to Strangers" Ten students from GDCW, Begumpet Participated in the Lecture.