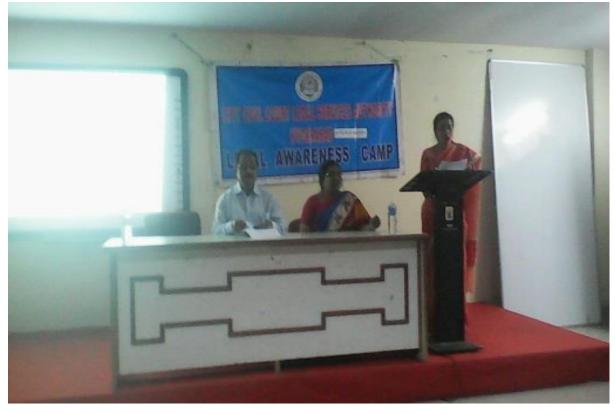

#### DISCUSSION ON WOMEN EMPOWERMENT

The S-Cube channel and Radio Jackie have organized a discussion programme on Women Empowerment at Government Degree College for Women, Begumpet, Hyderabad on September 7<sup>th</sup> 2017. Fifty students participated in the programme. Dr.P.Rajani, Principal; V.V.Mallika, Women Empowerment Cell Coordinator, Smt. Rama Lakshmi, student union coordinator participated in the discussion. The programme will be telecasted and will be uploaded in youtube.

Principal Dr. P. Rajani Participating in Discussion

**Students Participating in Discussion** 

| WECW  | oith the s-cube ch                                           | annel and Radi<br>Jackie | o pale:      | 1-9-2017                 |
|-------|--------------------------------------------------------------|--------------------------|--------------|--------------------------|
| SLINO | Rollnumber                                                   | Name of the              | class        | Signature                |
| 1.    | 10611085366001                                               | B. Vikitha               | B.A (H.E.P)  | Vikitha                  |
| 2.    | 10611085366002                                               | B. Swathi                | B.A (H.E.P)  | Sath                     |
| 3.    | 10611085366003                                               | Fathima Beguna           | B.A (H.E.D   | Fathing Begura           |
| 4.    | 10611085366004                                               | Humera Nousher           | B.A. (H.E.P) | Hunnesia Pathina         |
| 5.    | 10611085366006                                               | Jaya Shree mishra        | B.A(H.E.P)   | Taya Slorer mistora      |
| 6.    |                                                              | J. Sindhuja reddy        | B.A (HEP)    | Sindhuja reday           |
| 7.    | 10611085366007                                               | K. Divya stee            | BA(HEP)      |                          |
| 8.    | 10611085366008                                               | M. Lakshmi               | B.A (H.E.P)  | Divyasnee                |
| 9.    | 10611085366007                                               | Asma begum               | B.A(H.E.P)   | Lokshmit                 |
| (0.   | 10611085366010                                               | Rai samyuktha            | B.A (H.E.P)  | -Asma begun<br>gamyuktha |
|       | 10611085366011                                               | R. Manasa Naik           | BA(HEP)      |                          |
| 12.   | 16011085054001                                               | Juveriya                 |              | Manasa Naik<br>JureRya   |
| 13.   | 16011085054002                                               | Jyothi sharma            | B.A(H.P.J)   |                          |
| 14.   | 16011085054003                                               | k.Sumanjali              | BA(H.P.J)    | Tyothi charma            |
| 15.   | 16011085054004                                               | K. Reena                 | BA(H.P.J)    | Surranjali<br>Reenv      |
| 16.   | (6011085054005                                               | N. Lakshmi               | BA(H.P.J)    | Lakshmi                  |
| 17.   | 16011085054006                                               | Rajini singh             | B.A (H.P.J)  | Right Singh.             |
| 18.   | 16011085054007                                               | Reshma patvari           | BA (H.PJ)    | Reshmapatron             |
| 19.   | 16011085054008                                               | S. Soundarya             | B.A (H.P.J)  | Coundarya                |
| 20.   | (6011085054009                                               | Sana fathima             | BA(H.P.T)    | Sara fathima             |
| 21,   | 1601108505400                                                | Sarjam Bhargav;          |              | Sarjam Bhargary'         |
| 22.   | 16011085054011                                               | Sudha dawadi             | BA(H.P.J)    | Sell dawadi              |
| 231   | 16011005054012                                               | Y. Vinitha               | BA (HPJ)     | linethay                 |
| 2011. | PRINCIPAD<br>Degree Childen Wongs ()<br>Begumpet, Hyderabad, | B·Durga bhavani          | BA(E.DD)     | - · · ·                  |